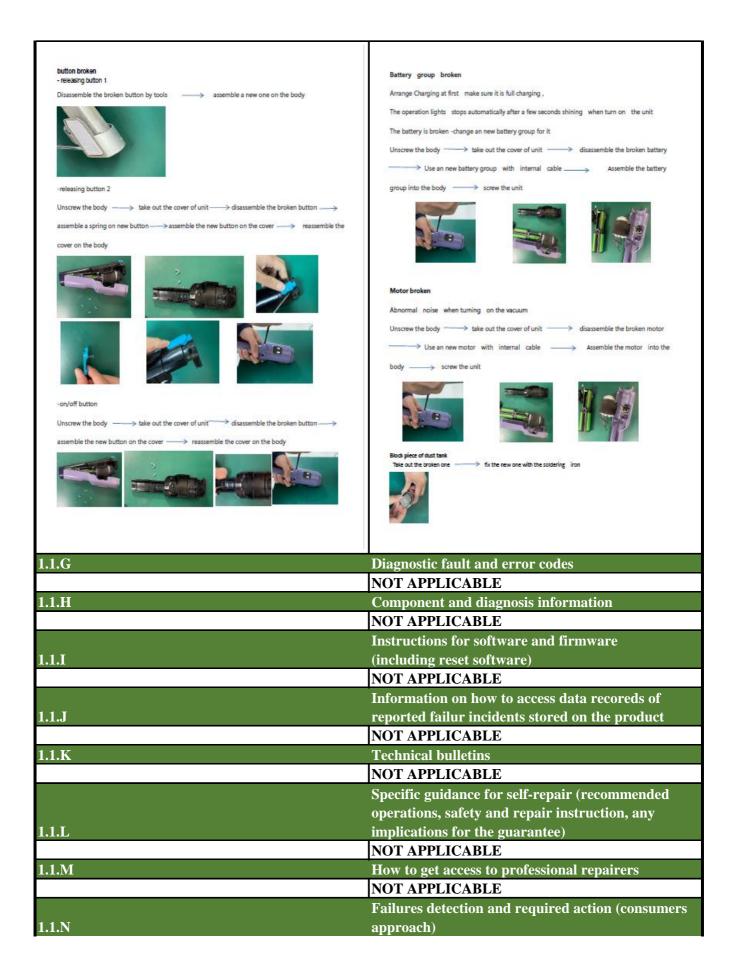

---------------------------------------------------------------------------------------------------------------------------------------------------------|
| Instruction Manual<br>Model: EV-H061-W111 | <section-header><section-header><section-header><text><list-item><list-item><list-item><list-item><list-item><list-item><list-item><list-item><list-item><list-item><list-item><list-item><list-item><list-item><list-item><list-item><list-item><list-item><list-item><list-item><list-item></list-item></list-item></list-item></list-item></list-item></list-item></list-item></list-item></list-item></list-item></list-item></list-item></list-item></list-item></list-item></list-item></list-item></list-item></list-item></list-item></list-item></text></section-header></section-header></section-header> |



# WARNING:

Important:

If the suction opening of the unit, the hose or the tube is blocked, switch off the vacuum clearer and remove the blocking substance before you start the unit again.

1.Do not operate the vacuum cleaner too close to heater or radiators.

2.Before inserting the power plug into the wall outlet, make sure that your hands are dry.

3.Before you start the unit, make sure to remove large or sharp objects that might damage the dust tank and hose.

4.When pulling out the power plug from the wall outlet, pull the plug not the power cord. 5.Do not use without all filters in place.

6. When using, if you learn of squeak from the cleaner, it must be suction appears to be reduced, so you must stop (make sure the cleaner is not plugging), then clean the all air filter.

Note: