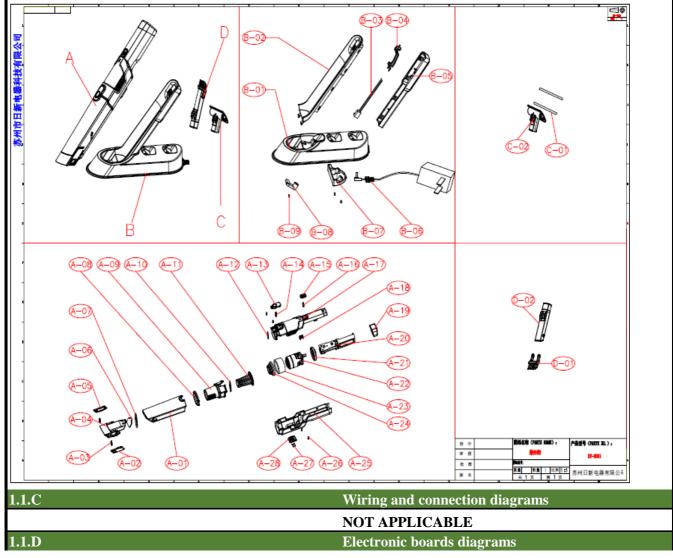

| 1.1.F                                     | Technical manual of instructions for repair                                                                                                                                                                                                                                                                                                                                                                                                                                                                                                                                                                         |
|-------------------------------------------|---------------------------------------------------------------------------------------------------------------------------------------------------------------------------------------------------------------------------------------------------------------------------------------------------------------------------------------------------------------------------------------------------------------------------------------------------------------------------------------------------------------------------------------------------------------------------------------------------------------------|
| Instruction Manual<br>Model: EV-H061-W111 | <section-header><section-header><section-header><text><list-item><list-item><list-item><list-item><list-item><list-item><list-item><list-item><list-item><list-item><list-item><list-item><list-item><list-item><list-item><list-item><list-item><list-item><list-item><list-item><list-item></list-item></list-item></list-item></list-item></list-item></list-item></list-item></list-item></list-item></list-item></list-item></list-item></list-item></list-item></list-item></list-item></list-item></list-item></list-item></list-item></list-item></text></section-header></section-header></section-header> |