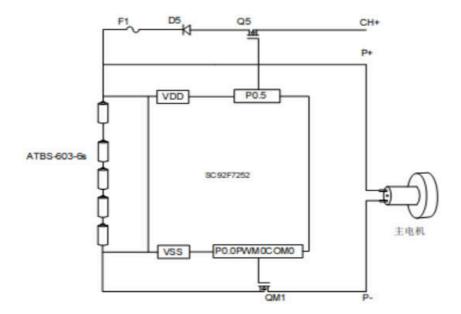

| ST3X8↩      |
|          | 23↩                     | Handle cover←             | 1←   | ABS∈                       | 50← | brush⊖                  | 1←   | ↩           |
|          | 24↩                     | PCB-2-for-on/off⊍         | 1←   | ↩                          | 51← | tube∈                   | 1←   | ₽           |
|          | 25↩                     | On/off-switch-cover←      | 1←   | ABS∈                       | 52← | 2in1 nozzle             | 1←   | ₽           |
|          | 26↩                     | LED-light-cover- ←        | 1←   | ABS∈                       | 53← | ₽                       | ₽    | ₽           |
|          | 27↩                     | Light-cover-for-battery-  | 1←   | ABS⊖                       | 54∺ | ₽                       | 4    | ↩           |





## 1.1D Electronic boards diagrams



# 1.1E List of necessary repair and test equipment1.screws loose: use the screwdriver to tighten it,2. wire loose: connect the wire with the tape3. plastic break: connect with the glue.

#### 1.1F Technical manual of instructions for repair

If the device is to be disposed of, it is best to remove the battery. Used batteries should not be disposed of with household waste; it should always be taken to the recycling center of the local authority. If you are unable to disassemble the product yourself, the local authorities recycling center will dispose of the product

for you in an environmentally sound manner.

In the event of product failure or damage, all inspections and repairs must be performed by a qualified electrician or technician.

#### Diagno