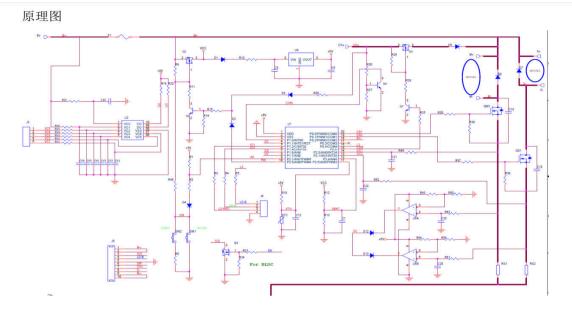

| Handle cover←             | 1←   | ABS∈                       | 50← | brush⊖                  | 1←   | ↩           |
|          | 24↩                     | PCB-2-for-on/off⊍         | 1←   | ↩                          | 51← | tube∈                   | 1←   | ₽           |
|          | 25↩                     | On/off-switch-cover←      | 1←   | ABS∈                       | 52← | 2in1 nozzle             | 1←   | ₽           |
|          | 26↩                     | LED-light-cover- ←        | 1←   | ABS∈                       | 53← | ₽                       | ₽    | ₽           |
|          | 27↩                     | Light-cover-for-battery-  | 1←   | ABS⊖                       | 54∺ | ₽                       | 4    | ↩           |





## 1.1D Electronic boards diagrams



# 1.1E List of necessary repair and test equipment1.screws loose: use the screwdriver to tighten it,2. wire loose: connect the wire with the tape3. plastic break: connect with the glue.

#### 1.1F Technical manual of instructions for repair

If the device is to be disposed of, it is best to remove the battery. Used batteries should not be disposed of with household waste; it should always be taken to the recycling center of the local authority. If you are unable to disassemble the product yourself, the local authorities recycling center will dispose of the product

for you in an environmentally sound manner.

In the event of product failure or damage, all inspections and repairs must be performed by a qualified electrician or technician.

#### Diagnostic fault and error codes 1.1G

LED l