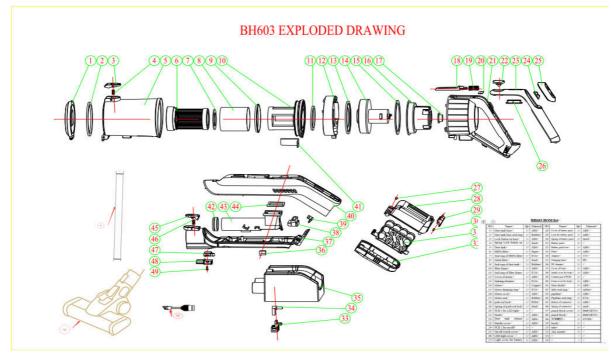

# BH603·BOM·list←

| <u>}</u> | <u>BH603·BOM·list</u> ← |                           |      |                            |     |                         |      |             |
|----------|-------------------------|---------------------------|------|----------------------------|-----|-------------------------|------|-------------|
| Π        | NO.←                    | Name⊖                     | Qty∺ | Material⊖                  | NO. | Name∈                   | Qty∺ | Material←   |
|          | 1←                      | Dust-tank-base←           | 1←   | ABS∈                       | 28€ | Cover-of-battery-pack-  | 1←   | ABSċ        |
|          | 2←                      | Dust tank base seal ring  | 1←   | Rubber∈                    | 29€ | Lock-for-battery-pack←  | 1←   | ABSċ        |
| Γ        | 3↩                      | Lock-button-on-base⊖      | 1←   | ABS∈                       | 30← | Spring of battery pack€ | 1←   | Steel←      |
|          | 4↩                      | Spring-Lock-button-on-    | 1←   | Steel←                     | 31€ | Battery-pack∈           | 1←   | <           |
|          | 5↩                      | Dust-tank←                | 1←   | $ABS \mathrel{\leftarrow}$ | 32€ | Battery-pack-box   □    | 1←   | ABS€        |
|          | 6⊖                      | HEPA-filter←              | 1←   | Paper←                     | 33€ | Plate⊡                  | 1←   | ABS€        |
|          | 7←                      | Seal ring of HEPA filter  | 1←   | EVA←                       | 34€ | Adaptor⊍                | 1←   | 35V€        |
|          | 8←                      | Metal-filter←             | 1←   | Steel⊍                     | 35€ | Charging base           | 1←   | PP⊡         |
|          | 9←                      | Seal-ring-of-dust-tank←   | 1←   | $Rubber \!\!\vdash$        | 36⊖ | DC charger€             | 1←   | ₹           |
|          | 10↩                     | filter-frame←             | 1←   | ABS∈                       | 37← | Cover of body           | 1←   | ABS∈        |
| L        | 11←                     | Seal-ring of filter-frame | 1←   | EVA←                       | 38€ | Small cover for body    | 1←   | ABS∈        |
|          | 12←                     | Cover-of-motor            | 1←   | $ABS \mathrel{\leftarrow}$ | 39€ | Contact pin of PCB←     | 1←   | ↩           |
|          | 13↩                     | Seal ring of motor  □     | 1←   | EVA⊖                       | 40€ | Front cover for body    | 1←   | ABS∈        |
|          | 14↩                     | Motor∈                    | 1←   | Copper⊖                    | 41€ | Dust-shield←            | 1←   | ABS∈        |
| L        | 15⊖                     | Motor-damping-ring⊖       | 1←   | EVA⊖                       | 42← | Inlet-seal ring←        | 1←   | rubber⊖     |
|          | 16⊖                     | Motor-cover←              | 1←   | ABS∈                       | 43← | pipeline⊡               | 1←   | ABS€        |
| L        | 17↩                     | Motor-seat⊍               | 1←   | $Rubber \!\!\vdash$        | 44← | Pipeline-seal-ring⊖     | 1←   | EVA←        |
| L        | 18⊖                     | push-rod-lock←            | 1←   | POM←                       | 45€ | Button of connector ←   | 1←   | ABS∈        |
|          | 19⊖                     | Spring-of-push-rod-lock€  | 1←   | Steel⊍                     | 46← | Spring of connector  □  | 1←   | steel←      |
|          | 20↩                     | PCB-1-for-LED-light←      | 1←   | ↩                          | 47← | punch-block-cover←      | 1←   | PA66+GF15%= |
|          | 21⊖                     | Handle∈                   | 1←   | ABS∈                       | 48← | punch-block⊖            | 1←   | PA66+GF15%  |
|          | 22←                     | Dust- tank- release-      | 1←   | ABS∈                       | 49⊖ | 针架螺钉↩                   | 1←   | ST3X8↩      |
|          | 23↩                     | Handle cover←             | 1←   | ABS∈                       | 50← | brush⊖                  | 1←   | ↩           |
|          | 24↩                     | PCB-2-for-on/off⊍         | 1←   | ↩                          | 51← | tube∈                   | 1←   | ₽           |
|          | 25↩                     | On/off-switch-cover←      | 1←   | ABS∈                       | 52← | 2in1 nozzle             | 1←   | ₽           |
|          | 26↩                     | LED-light-cover- ←        | 1←   | ABS∈                       | 53← | ₽                       | ₽    | ₽           |
|          | 27↩                     | Light-cover-for-battery-  | 1←   | ABS⊖                       | 54∺ | ₽                       | 4    | ↩           |