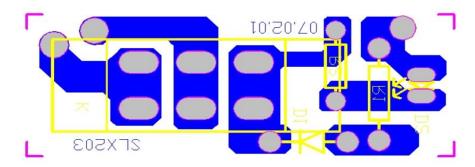

### PRODUCT INFORMATION

Item number KR-2176

Item description Bagged Vacuum Cleaner

The unequivocal identification of the product (type of product, trademark, 1.1.A trade name, model and possibly serial number

# 43\*27mm



## 1.1.B A dissasembly map or exploded view







除SLX203C、SLX217C外的电路图

## 1.1. D Electronic boards diagrams



## 1.1. E List of necessary repair and test equipment



# 故障现象和故障排除列表 Symptom and troubleshooting list

Troubleshooting by yourself

To ensure that you do not encounter any problems, it is important to empty the dust container regularly and take this opportunity to check the filters and dean them if they are dirty. However, if you do encounter any problems with the appliance, use the following table to determine whether you can solve the problem yourself

Before trouble shooting. switch off the appliance and disconnect the power plug from the socket

| Problem                                                                                         | Possible cause/solution