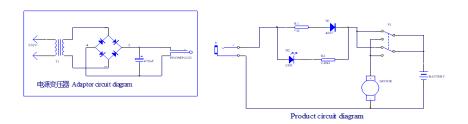

### PRODUCT INFORMATION

Item number KR-2176

Item description Bagged Vacuum Cleaner

The unequivocal identification of the product (type of product, trademark, 1.1.A trade name, model and possibly serial number

# 43\*27mm



## 1.1.B A dissasembly map or exploded view







除SLX203C、SLX217C外的电路图

## 1.1. D Electronic boards diagrams



## 1.1. E List of necessary repair and test equipment



# 故障现象和故障排除列表 Symptom and troubleshooting list

Troubleshooting by yourself

To ensure that you do not encounter any problems, it is important to empty the dust container regularly and take this opportunity to check the filters and dean them if they are dirty. However, if you do encounter any problems with the appliance, use the following table to determine whether you can solve the problem yourself

Before trouble shooting. switch off the appliance and disconnect the power plug from the socket

| Problem                                                                                         | Possible cause/solution