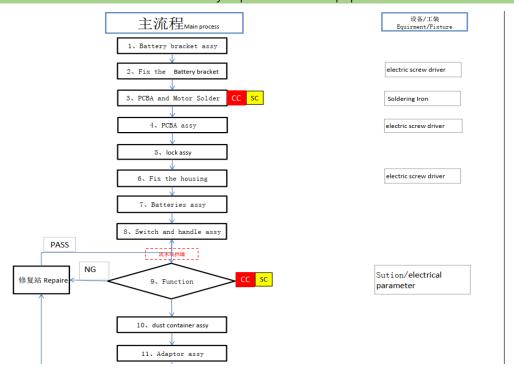

# 故障现象和故障排除列表 Symptom and troubleshooting list

Troubleshooting by yourself

To ensure that you do not encounter any problems, it is important to empty the dust container regularly and take this opportunity to check the filters and dean them if they are dirty. However, if you do encounter any problems with the appliance, use the following table to determine whether you can solve the problem yourself

Before trouble shooting. switch off the appliance and disconnect the power plug from the socket

| Problem                                                                                         | Possible cause/solution                                                                                                                                                                          |
|-------------------------------------------------------------------------------------------------|--------------------------------------------------------------------------------------------------------------------------------------------------------------------------------------------------|
| Appliance cannot be switched on                                                                 | The rechargeable battery is completely empty: the LEDs on the handle are no longer illuminated. Switch off the appliance and charge the rechargeable battery                                     |
| The appliance cannot be charged (LED does not light up)                                         | The mains adapter or appliance is not corrective inserted: Check whether the appliance is properly in place in the wall mount. Check whether the mains adapter is seated correctly in the socket |
| The rechargeable battery is fully be charged but the appliance is<br>hardly picking up any dirt | The dust container needs to be emptied or the filter needs to cleaned                                                                                                                            |
| Operating duration is becoming ever shorter.                                                    | The brush roller is soled and needs to be cleaned                                                                                                                                                |
| The brush roller rotates slowly or irregularly                                                  | The brush roller is soiled and needs to be cleaned                                                                                                                                               |