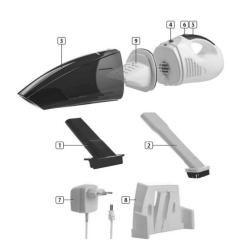

### PRODUCT INFORMATION

Item number KR-2176

Item description Bagged Vacuum Cleaner

The unequivocal identification of the product (type of product, trademark, 1.1.A trade name, model and possibly serial number

# 43\*27mm



## 1.1.B A dissasembly map or exploded view







除SLX203C、SLX217C外的电路图

## 1.1. D Electronic boards diagrams



## 1.1. E List of necessary repair and test equipment



# 故障现象和故障排除列表 Symptom and troubleshooting list

Troubleshooting by yourself

To ensure that you do not encounter any problems, it is important to empty the dust container regularly and take this opportunity to check the filters and dean them if they are dirty. However, if you do encounter any problems with the appliance, use the following table to determine whether you can solve the problem yourself

Before trouble shooting. switch off the appliance and disconnect the power plug from the socket

| Problem                                                                                         | Possible cause/solution