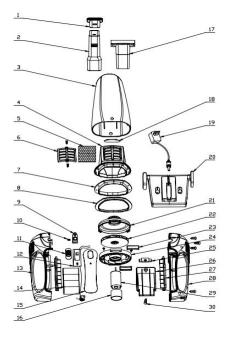

### PRODUCT INFORMATION

Item number KR-2176

Item description Bagged Vacuum Cleaner

The unequivocal identification of the product (type of product, trademark, 1.1.A trade name, model and possibly serial number

# 43\*27mm



## 1.1.B A dissasembly map or exploded view







除SLX203C、SLX217C外的电路图

## 1.1. D Electronic boards diagrams



## 1.1. E List of necessary repair and test equipment



# 故障现象和故障排除列表 Symptom and troubleshooting list

Troubleshooting by yourself

To ensure that you do not encounter any problems, it is important to empty the dust container regularly and take this opportunity to check the filters and dean them if they are dirty. However, if you do encounter any problems with the appliance, use the following table to determine whether you can solve the problem yourself

Before trouble shooting. switch off the appliance and disconnect the power plug from the socket

| Problem                                                                                         | Possible cause/solution